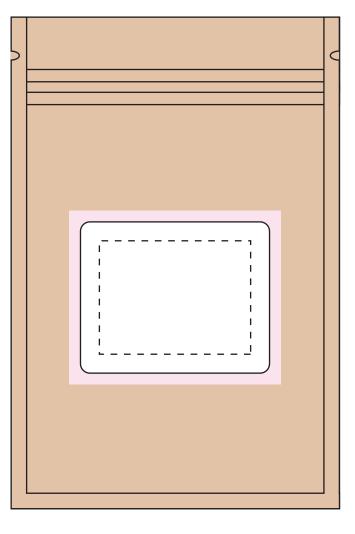

## ART APPROVAL

All colours used in this document are indicative only and they may vary across a variety of printing techniques and confectionery

Sticker 50x40mm

100%

Sticke Size: 50mmW x 40mmH

Bleed: 3mm (56mmW x 46mmH)

- - - Safe Print Area: 40mmW x 30mmH

When artwork is printed,

there can be movement of up to 3mm

Image Impression Only NOT to Scale

## Product Code : CC098E - Compostable Ziplock Chewy Fruit

Description : Compostable Bag filled with 50g Chewy Fruit

Order# :

Company Name :

Contact :

Chewy Fruit Colours:

Sticker Size : 50mmW x 40mmH

Print Colour : Digital Print